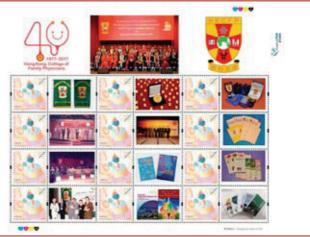

## 40<sup>th</sup> Anniversary Celebration Stamp Gift Pack Order Form

Please complete and return this order form by email to membership@hkcfp.org.hk or by fax to (852) 2866 0616

|                                                                                                                                                      | Item           | Size                                 | Price (HK\$)<br>(Non-member)                                                                                                              | Price (HK\$)<br>(Member) | Quantity | Sub Total (HK\$) |  |  |
|------------------------------------------------------------------------------------------------------------------------------------------------------|----------------|--------------------------------------|-------------------------------------------------------------------------------------------------------------------------------------------|--------------------------|----------|------------------|--|--|
| Sta                                                                                                                                                  | ımp Gift Pack  | Open: 440x310mm<br>Closed: 220x310mm | HK\$238<br>each                                                                                                                           | HK\$198<br>each          |          |                  |  |  |
| Each Stamp Gift Pack includes 1 pane of Heartwarming Stamps (Postage fees are not included in the prices)  Delivery Method (please ✓ as appropriate) |                |                                      |                                                                                                                                           |                          |          |                  |  |  |
|                                                                                                                                                      | Self-Collectio | n from College                       | ☐ Wong Chuk Hang Office (Office Hour: Mon – Fri, 9:00 – 17:30) ☐ Wan Chai Office (please contact the Secretariat on tel: (852) 2871 8899) |                          |          |                  |  |  |
|                                                                                                                                                      | Local Posting  | Service*                             | □ HK\$5.7 /pack (Local Mail)<br>□ HK\$21.2/pack (Local Registered Mail)                                                                   |                          |          |                  |  |  |