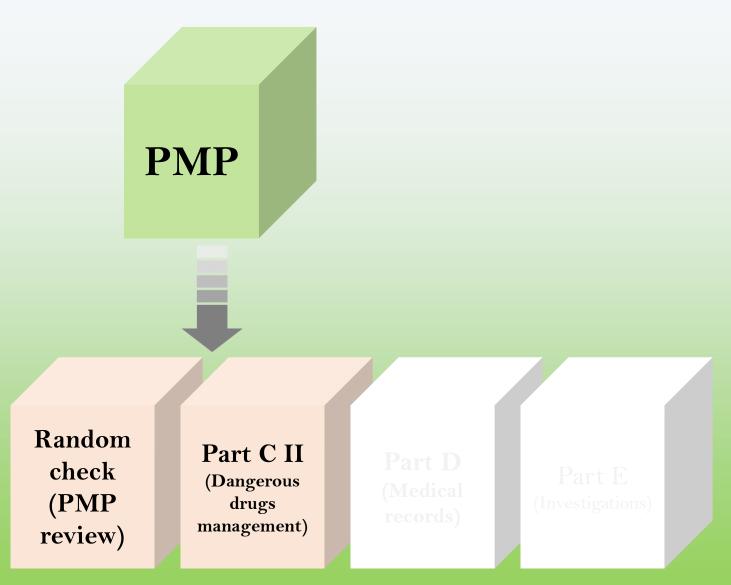

#### **Practice Assessment consists of 4 Parts**

Random check (PMP review)

Part C II
(Dangerous
drugs
management)

Part D (Medical records)

Part E (Investigations)

### **Today**

PMP: practice management package