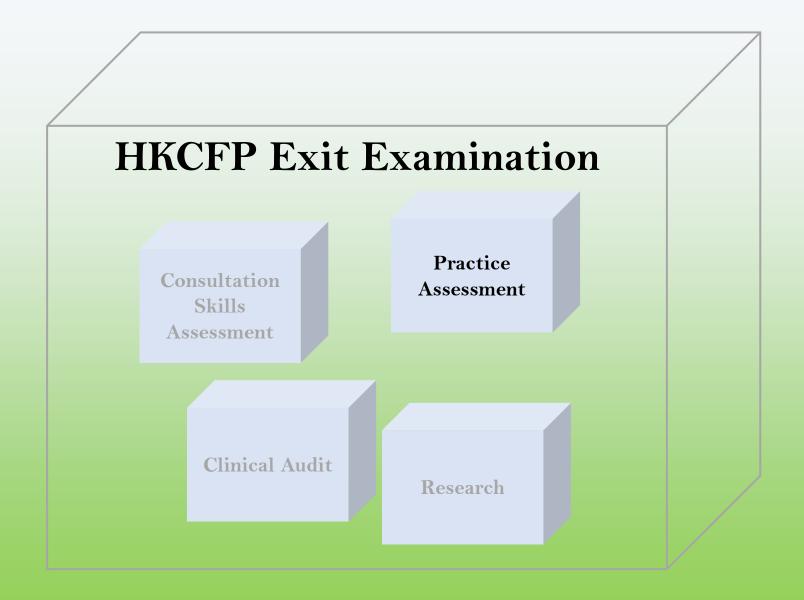

### Practice Assessment (PA) tests the candidates':

#### **Practice Assessment consists of 4 Parts**

Random check (PMP review)

Part C II
(Dangerous
drugs
management)

Part D (Medical records)

Part E (Investigations)