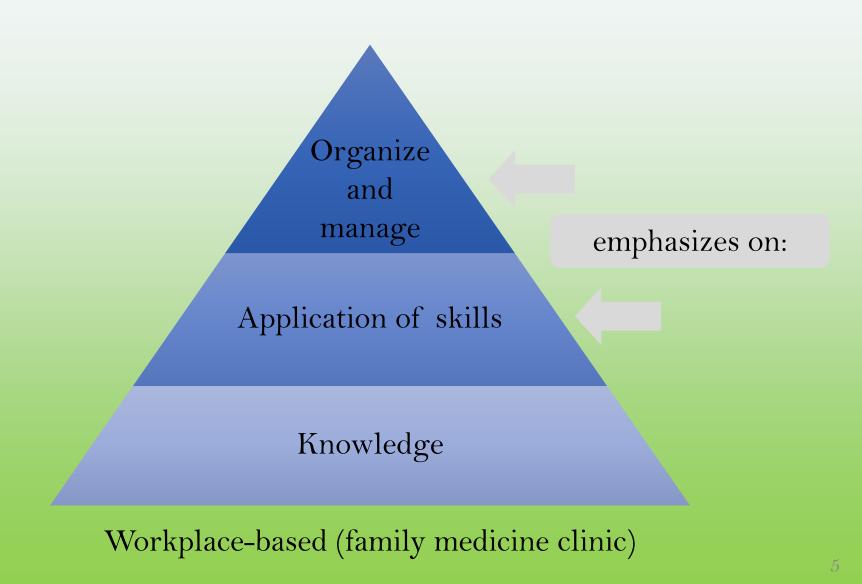

# HKCFP Exit Examination Practice Assessment(PA) Introduction

Luk kam hung

PA segment Coordinator

7 March 2025

- Potential Exit Candidates
- Higher training Clinical Supervisors
- **\*** Exit Examiners

The presentation materials will be available at the College *internet website*:

Hong Kong College of Family Physicians

(hkcfp.org.hk)

Education & Examinations > Exit Examination



### Practice Assessment (PA) tests the candidates':



#### **Practice Assessment consists of 4 Parts**

Random check (PMP review)

Part C II
(Dangerous
drugs
management)

Part D (Medical records)

Part E (Investigations)

# In the following pages:

Candidate needs to prepare

Tips on good practice for Candidate

Examiner will assess

Consensus / recommendation in marking

### **Today**



PMP: practice management package

#### **Today**



There would be changes in the exam requirement on Part D in 2026 Exit More update will be available in the next workshop in April 2025 tentative

#### **Today**



The general requirements will be the same as 2025 Exit Exam

#### **Preparatory Workshop (April 2025 tentative)**



There would be changes in the exam requirement on Part D in 2026 Exit More update will be available

#### **Pre-Exit Examinatio