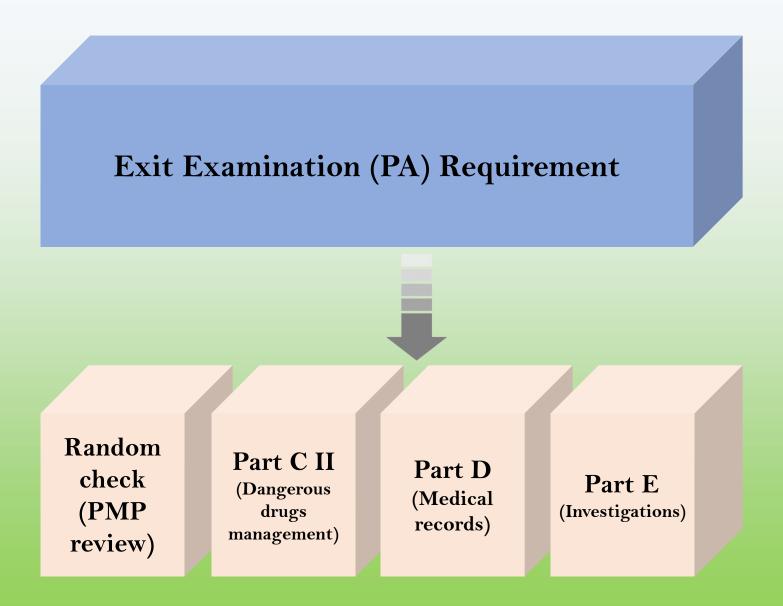

### Practice Assessment (PA) tests the candidates':

#### **Practice Assessment consists of 4 Parts**

Random check (PMP review)

Part C II
(Dangerous
drugs
management)

Part D (Medical records)

Part E (Investigations)