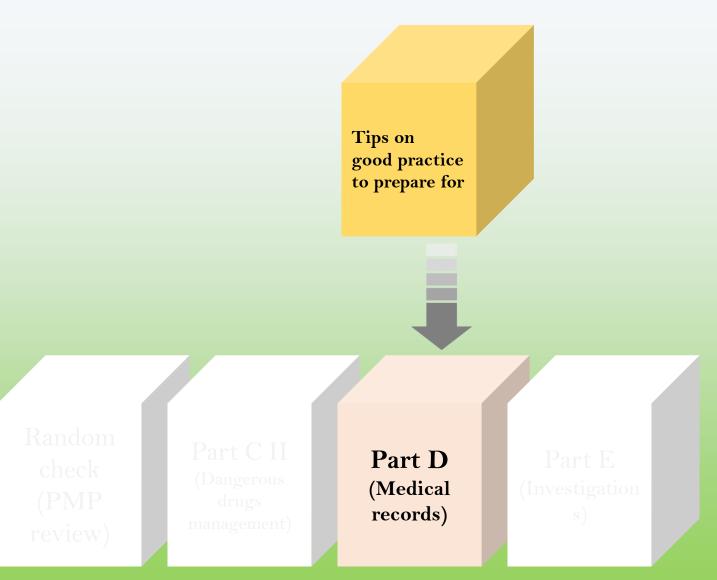

#### **Practice Assessment consists of 4 Parts**

Random check (PMP review)

Part C II
(Dangerous
drugs
management)

Part D (Medical records)

Part E (Investigations)

# In the following pages:

Candidate needs to prepare

Tips on good practice for Candidate

Examiner will assess

Consensus / recommendation in marking

#### **Today**

There would be changes in the exam requirement on Part D in 2026 Exit More update will be available in the next workshop in April 2025 tentative