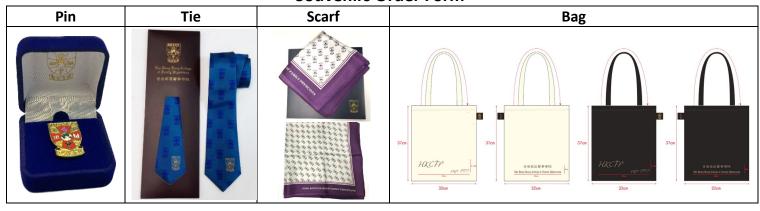

## **Souvenirs Order Form**

| Item      | Description            | Size         | Price<br>(Member / Non-member) | Quantity | Sub Total<br>(HK\$) |
|-----------|------------------------|--------------|--------------------------------|----------|---------------------|
| Pin       | Copper                 | 1.5 x 2.25cm | HK\$50 / HK\$100               |          |                     |
| Tie       | 100% Silk              | 8.5 x 147cm  | HK\$90 / HK\$100               |          |                     |
| Scarf     | 100% Silk              | 74 x 74 cm   | HK\$135 / HK\$150              |          |                     |
| Bag       | Canvas (linen / black) | 37 x 32 cm   | HK\$50 / HK\$100               |          |                     |
| (Prices d | Grand Total:           |              |                                |          |                     |